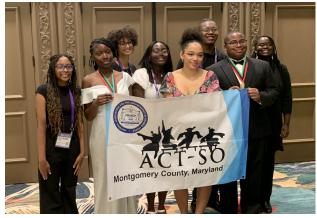

## **NAACP ACT-SO at the Convention**

Afro-Academic, Cultural, Technological and Scientific Olympics Program

ACT-SO Montgomery County (MOCO) students were awarded over \$22,000 at the ACT-SO National with two National Medalists, Elsie Boafo and Donovan Holt Harrington and two Lancome Scholarship awardees Sophia Blucker and Amaris Shipman.

ACT-SO MOCO student competitors, left to right: Julianne Elam, Winston Churchill HS; Elsie Boafo, Watkin Mill HS; Jasmine Woodfork, Quince Orchard HS; Brainy Akpala, Poolesville HS; Jaqueline Daphnis, Albert Einstein HS; Craig Martin, Governor Thomas Johnson HS; Donovan Holt-Harrington, Seneca Valley HS; and Khadija Ndiaye, Northwood HS