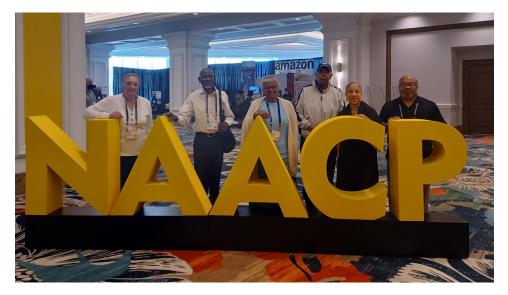

### Delegates to the 2024 National Conference Las Vegas, Nevada

Conference Theme - We are 'ALL IN'

The 2024 National conference was a success! The Conference was held at the Mandalay Bay Hotel in Las Vegas from July 12 to July 19. It featured a host of exciting panels and opportunities to network.

The Delegates in attendance were Linda Plummer, Carolyn Coleman, Clive Alexis, Melissa McKeena, Janet Ricks, Terence Williams, Vernon Ricks and Cherri Branson.