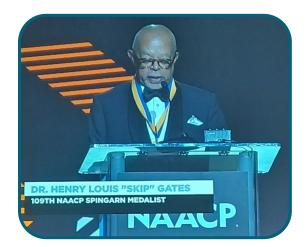

## **Highlights from the 2024 National Conference**

Branch nominee for the coveted 'Spingarn Medal' - Dr. Henry Louis Gates

Spingarn Medal - The NAACP Spingarn Medal acknowledges the highest or noblest achievement by a living African American in any honorable field during the preceding year or years. Professor Gates currently serves as the Director of the Hutchins Center for African & African American Research at Harvard University.