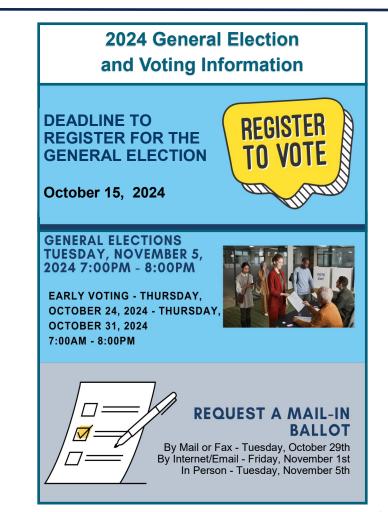

Louis Gates

Spingarn Medal - The NAACP Spingarn Medal acknowledges the highest or noblest achievement by a living African American in any honorable field during the preceding year or years. Professor Gates currently serves as the Director of the Hutchins Center for African & African American Research at Harvard University.



Branch Secretary Melissa McKenna and Chapter President Linda Plummer



Branch Membership Award for 8% increase in the membership roll!



Youth and College Divisions in Action!

#### In the News ... Montgomery County announces

- New Chief of Police: Marc Yamada
- New Department Chief of Fire and Rescue Services: Corey Smedley
- New Superintendent of Schools: Dr. Thomas W. Taylor



Black Ministers highlight the critical elements of Project 2025 to its membership.



## **NAACP ACT-SO at the Convention**

Afro-Academic, Cultural, Technological and Scientific Olympics Program

ACT-SO Montgomery County (MOCO) students were awarded over \$22,000 at the ACT-SO National with two National Medalists, Elsie Boafo and Donovan Holt Harrington and two Lancome Scholarship awardees Sophia Blucker and Amaris Shipman.



ACT-SO MOCO student competitors, left to right: Julianne Elam, Winston Churchill HS; Elsie Boafo, Watkin Mill HS; Jasmine Woodfork, Quince Orchard HS; Brainy Akpala, Poolesville HS; Jaqueline Daphnis, Albert Einstein HS; Craig Martin, Governor Thomas Johnson HS; Donovan Holt-Harrington, Seneca Valley HS; and Khadija Ndiaye, Northwood HS



Two National Medalist from ACT-SO MOCO. Elsie Boafo, Silver Medalist Short Story, Freshman, Watkins HS. Donova